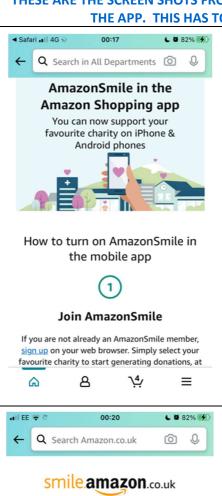

## ONCE YOU'VE SIGNED UP VIA YOUR INTERNET BROWSER, YOU CAN ALSO DOWNLOAD THE APP ON YOUR SMART PHONE (Apple or Android) TO USE WHEN YOU'RE OUT & ABOUT

# Amazon App

From Apple devices (iPhones & iPads)

all EE ⊕ ☆

From Android devices (Samsung, Huawei, Sony, Motorola, LG etc)

THESE ARE THE SCREEN SHOTS FROM MY iPhone 7 WHEN I RECENTLY ACTIVATED AMAZON SMILE THROUGH THE APP. THIS HAS TO BE RENEWED (for free!) TWICE PER YEAR ON YOUR DEVICE.