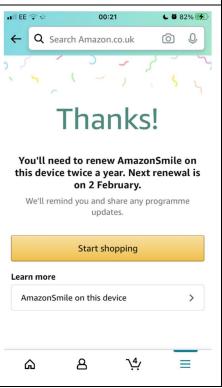

# Amazon App

From Apple devices (iPhones & iPads)

all EE ⊕ ☆

From Android devices (Samsung, Huawei, Sony, Motorola, LG etc)

THESE ARE THE SCREEN SHOTS FROM MY iPhone 7 WHEN I RECENTLY ACTIVATED AMAZON SMILE THROUGH THE APP. THIS HAS TO BE RENEWED (for free!) TWICE PER YEAR ON YOUR DEVICE.