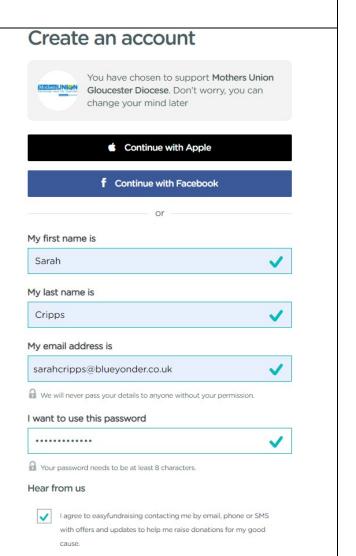

NEXT, YOU NEED TO CREATE AN ACCOUNT – PLEASE CHOOSE EITHER THE BLACK "Continue with Apple", THE BLUE "Continue with Facebook" OR THE PINK (my preferred option!), "Continue with Email"

FILL IN YOUR DETAILS AND DECIDE WHETHER OR NOT TO TICK THE "Hear from us" BOX