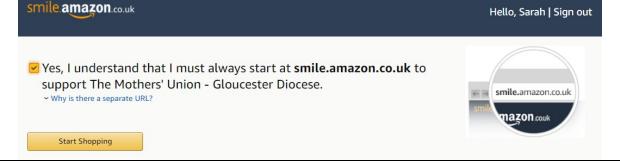

### **HOW TO SIGN UP TO AMAZON SMILE**

VIA AN INTERNET BROWSER (Microsoft Edge, Google Chrome, Safari, Firefox etc)

TYPE <a href="https://smile.amazon.co.uk">https://smile.amazon.co.uk</a> IN YOUR INTERNET BROWSER'S ADDRESS BAR (AT THE TOP) & YOU SHOULD SEE THIS SCREEN (Don't worry if "Marie Curie" is no longer the charity featured as this will change periodically)



#### TYPE "MOTHERS UNION GLOUCESTER" IN THE BOX AND THEN CLICK "SEARCH"



#### ONCE "THE MOTHERS' UNION – GLOUCESTER DIOCESE" HAS BEEN FOUND, CLICK "SELECT"



#### TICK THE BOX AND THEN CLICK "START SHOPPING"



## ONCE YOU'VE SIGNED UP VIA YOUR INTERNET BROWSER, YOU CAN ALSO DOWNLOAD THE APP ON YOUR SMART PHONE (Apple or Android) TO USE WHEN YOU'RE OUT & ABOUT



# Amazon App

From Apple devices (iPhones & iPads)



all EE ⊕ ☆

From Android devices (Samsung, Huawei, Sony, Motorola, LG etc)



THESE ARE THE SCREEN SHOTS FROM MY iPhone 7 WHEN I RECENTLY ACTIVATED AMAZON SMILE THROUGH THE APP. THIS HAS TO BE RENEWED (for free!) TWICE PER YEAR ON YOUR DEVICE.











00:20

L # 82% (%)



## **HOW TO SIGN UP TO EASYFUNDRAISING**

VIA AN INTERNET BROWSER (Microsoft Edge, Google Chrome, Safari, Firefox etc)

TYPE <a href="https://www.easyfundraising.org.uk/causes/mugloucester/">https://www.easyfundraising.org.uk/causes/mugloucester/</a> INTO YOUR INTERNET BROWSER'S ADDRESS BAR (AT THE TOP) & YOU S