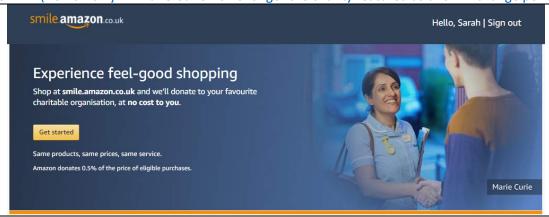

### **HOW TO SIGN UP TO AMAZON SMILE**

VIA AN INTERNET BROWSER (Microsoft Edge, Google Chrome, Safari, Firefox etc)

TYPE <a href="https://smile.amazon.co.uk">https://smile.amazon.co.uk</a> IN YOUR INTERNET BROWSER'S ADDRESS BAR (AT THE TOP) & YOU SHOULD SEE THIS SCREEN (Don't worry if "Marie Curie" is no longer the charity featured as this will change periodically)