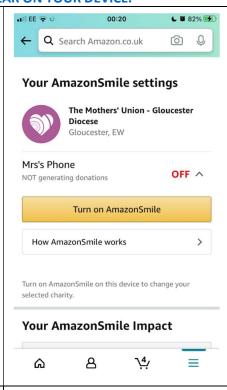

## ONCE YOU'VE SIGNED UP VIA YOUR INTERNET BROWSER, YOU CAN ALSO DOWNLOAD THE APP ON YOUR SMART PHONE (Apple or Android) TO USE WHEN YOU'RE OUT & ABOUT

# Amazon App

From Apple devices (iPhones & iPads)

all EE ⊕ ☆

From Android devices (Samsung, Huawei, Sony, Motorola, LG etc)

THESE ARE THE SCREEN SHOTS FROM MY iPhone 7 WHEN I RECENTLY ACTIVATED AMAZON SMILE THROUGH THE APP. THIS HAS TO BE RENEWED (for free!) TWICE PER YEAR ON YOUR DEVICE.