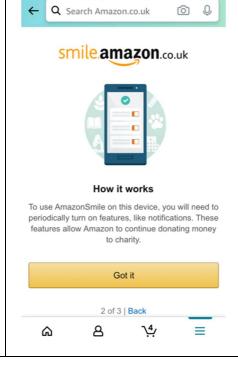

# Amazon App

From Apple devices (iPhones & iPads)

all EE ⊕ ☆

From Android devices (Samsung, Huawei, Sony, Motorola, LG etc)

THESE ARE THE SCREEN SHOTS FROM MY iPhone 7 WHEN I RECENTLY ACTIVATED AMAZON SMILE THROUGH THE APP. THIS HAS TO BE RENEWED (for free!) TWICE PER YEAR ON YOUR DEVICE.