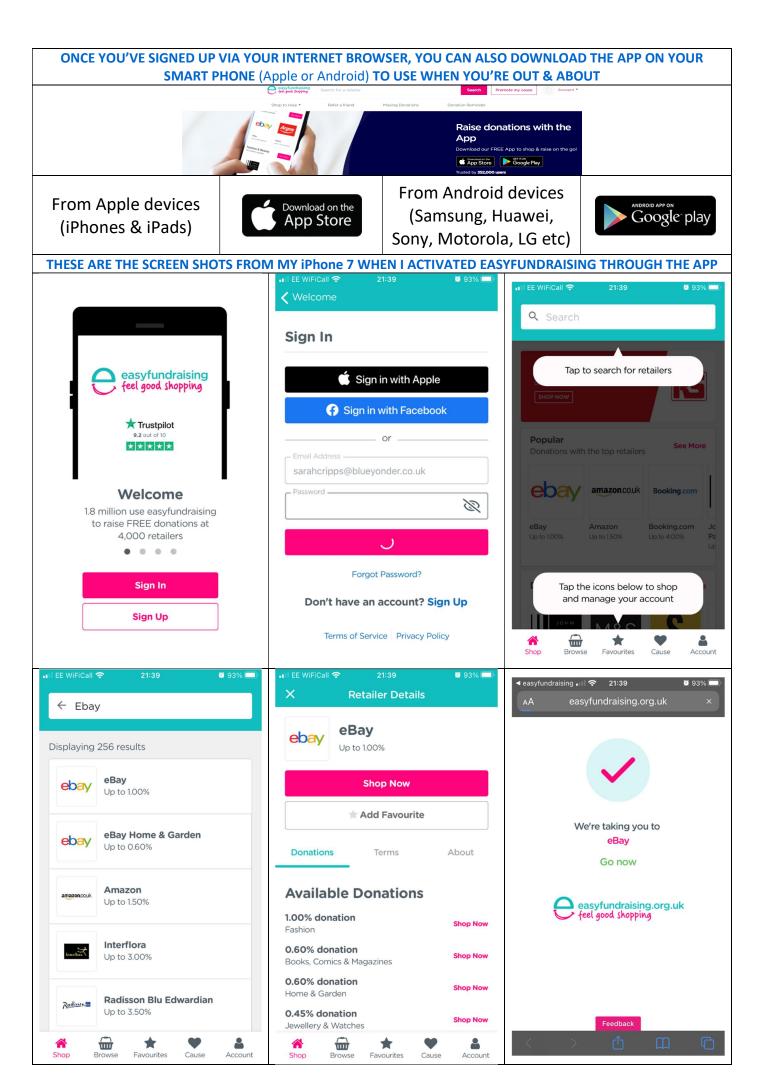

## ONCE YOU'VE SIGNED UP VIA YOUR INTERNET BROWSER, YOU CAN ALSO DOWNLOAD THE APP ON YOUR SMART PHONE (Apple or Android) TO USE WHEN YOU'RE OUT & ABOUT