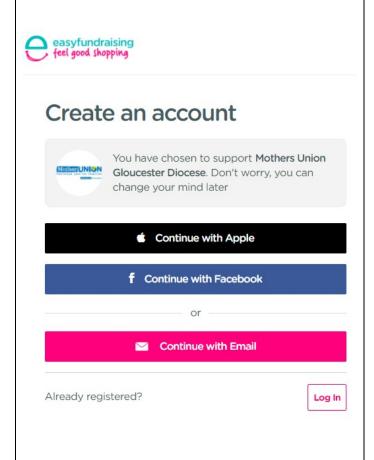

NEXT, YOU NEED TO CREATE AN ACCOUNT – PLEASE CHOOSE EITHER THE BLACK "Continue with Apple", THE BLUE "Continue with Facebook" OR THE PINK (my preferred option!), "Continue with Email"

FILL IN YOUR DETAILS AND DECIDE WHETHER OR NOT TO TICK THE "Hear from us" BOX