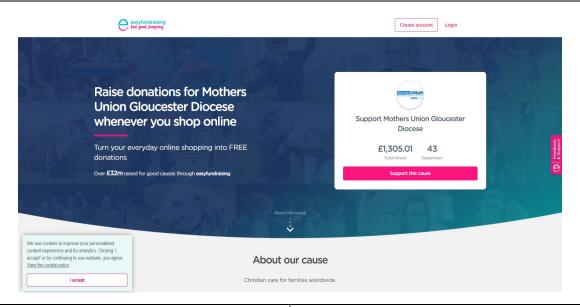

## **HOW TO SIGN UP TO EASYFUNDRAISING**

VIA AN INTERNET BROWSER (Microsoft Edge, Google Chrome, Safari, Firefox etc)

TYPE <a href="https://www.easyfundraising.org.uk/causes/mugloucester/">https://www.easyfundraising.org.uk/causes/mugloucester/</a> INTO YOUR INTERNET BROWSER'S ADDRESS BAR (AT THE TOP) & YOU SHOULD SEE THIS SCREEN. CLICK ON "SUPPORT THIS CAUSE" IN PINK & CLICK "I ACCEPT" BUTTON IN THE BOTTOM LEFT HAND CORNER OF THE SCREEN