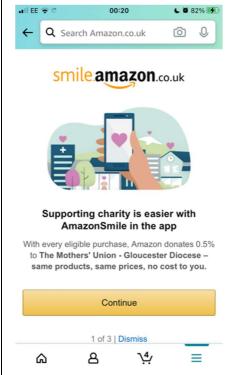

## ONCE YOU'VE SIGNED UP VIA YOUR INTERNET BROWSER, YOU CAN ALSO DOWNLOAD THE APP ON YOUR SMART PHONE (Apple or Android) TO USE WHEN YOU'RE OUT & ABOUT

# Amazon App

From Apple devices (iPhones & iPads)

all EE ⊕ ☆

From Android devices (Samsung, Huawei, Sony, Motorola, LG etc)

THESE ARE THE SCREEN SHOTS FROM MY iPhone 7 WHEN I RECENTLY ACTIVATED AMAZON SMILE THROUGH THE APP. THIS HAS TO BE RENEWED (for free!) TWICE PER YEAR ON YOUR DEVICE.