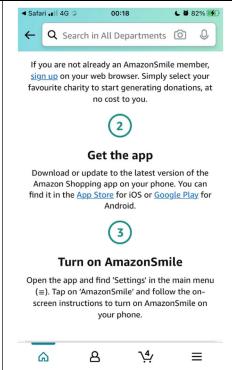

## ONCE YOU'VE SIGNED UP VIA YOUR INTERNET BROWSER, YOU CAN ALSO DOWNLOAD THE APP ON YOUR SMART PHONE (Apple or Android) TO USE WHEN YOU'RE OUT & ABOUT

# Amazon App

From Apple devices (iPhones & iPads)

all EE ⊕ ☆

From Android devices (Samsung, Huawei, Sony, Motorola, LG etc)

THESE ARE THE SCREEN SHOTS FROM MY iPhone 7 WHEN I RECENTLY ACTIVATED AMAZON SMILE THROUGH THE APP. THIS HAS TO BE RENEWED (for free!) TWICE PER YEAR ON YOUR DEVICE.