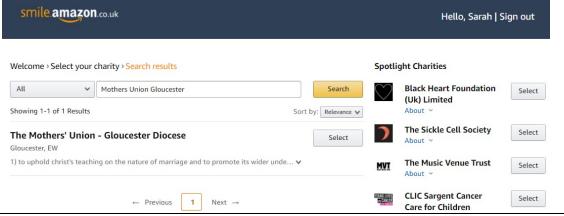

#### ONCE "THE MOTHERS' UNION – GLOUCESTER DIOCESE" HAS BEEN FOUND, CLICK "SELECT"