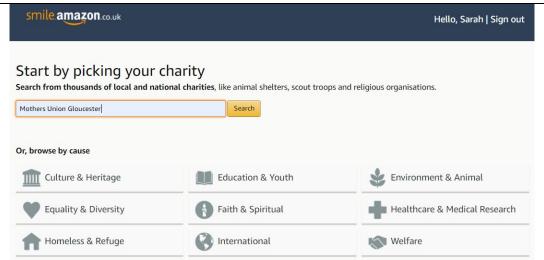

### **HOW TO SIGN UP TO AMAZON SMILE**

VIA AN INTERNET BROWSER (Microsoft Edge, Google Chrome, Safari, Firefox etc)

TYPE <a href="https://smile.amazon.co.uk">https://smile.amazon.co.uk</a> IN YOUR INTERNET BROWSER'S ADDRESS BAR (AT THE TOP) & YOU SHOULD SEE THIS SCREEN (Don't worry if "Marie Curie" is no longer the charity featured as this will change periodically)



#### TYPE "MOTHERS UNION GLOUCESTER" IN THE BOX AND THEN CLICK "SEARCH"



#### ONCE "THE MOTHERS' UNION – GLOUCESTER DIOCESE" HAS BEEN FOUND, CLICK "SELECT"



#### TICK THE BOX AND THEN CLICK "START SHOPPING"



## ONCE YOU'VE SIGNED UP VIA YOUR INTERNET BROWSER, YOU CAN ALSO DOWNLOAD THE APP ON YOUR SMART PHONE (Apple or Android) TO USE WHEN YOU'RE OUT & ABOUT



# Amazon App

From Apple devices (iPhones & iPads)



all EE ⊕ ☆

From Android devices (Samsung, Huawei, Sony, Motorola, LG etc)



THESE ARE THE SCREEN SHOTS FROM MY iPhone 7 WHEN I RECENTLY ACTIVATED AMAZON SMILE THROUGH THE APP. THIS HAS TO BE RENEWED (for free!) TWICE PER YEAR ON YOUR DEVICE.











00:20

L # 82% (%)



## **HOW TO SIGN UP TO EASYFUNDRAISING**

VIA AN INTERNET BROWSER (Microsoft Edge, Google Chrome, Safari, Firefox etc)

TYPE <a href="https://www.easyfundraising.org.uk/caus