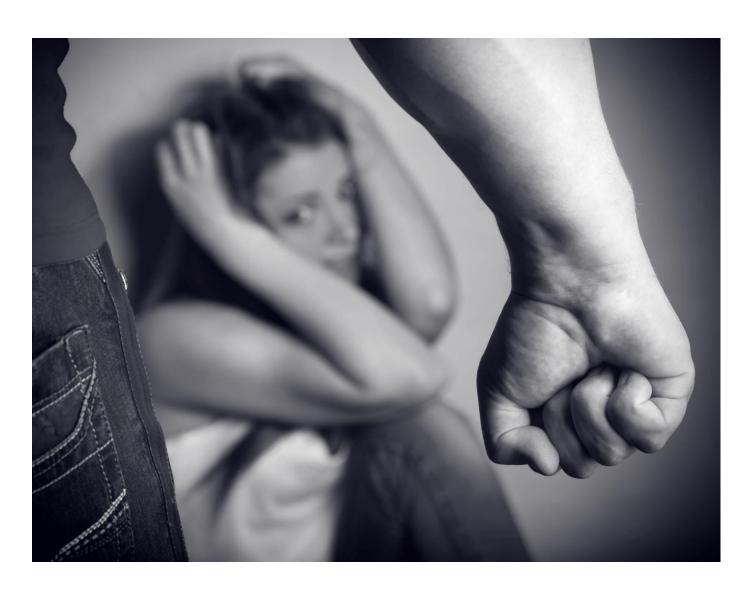

Violet 'Violence Against Women & Girls'

Prayer-Poem:

We highlight all violence against women and girls that sadly is prevalent around our world Please God it will stop – to be resolved and realise how awfully the whole family is involved

## Creative-Craft:

Using violet coloured heart card shapes, write a thought or prayer and add this to the large heart shape on the table

When you are ready to move on to the next 'prayer station', please tie a violet ribbon to the fish

Sheet 08C: Violet 'Violence Against Women & Girls'

Sheet 08D: Violet 'Violence Against Women & Girls'